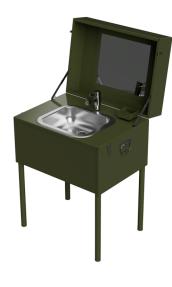

### Description

Maintain hand hygiene anywhere with our versatile, portable sink. Featuring a lightweight aluminum housing and a rustproof stainless-steel basin, this solution stands up to demanding environments.

Key Features:

- 1 or 2 sink configurations: Choose the option that fits your needs.
- Water mixing tap: Adjust water temperature for optimal comfort.
- Permanent mirror: Mounted inside the lockable lid for added convenience.
- Geka couplings: Three clearly marked (cold, warm, grey water) for hassle-free connection.
- Easy cleaning: Compatible with common detergents and disinfectants.