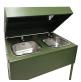

Key Features:

- 1 or 2 sink configurations: Choose the option that fits your needs.
- Water mixing tap: Adjust water temperature for optimal comfort.
- Permanent mirror: Mounted inside the lockable lid for added convenience.
- Geka couplings: Three clearly marked (cold, warm, grey water) for hassle-free connection.
- Easy cleaning: Compatible with common detergents and disinfectants.