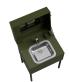

### Description

Maintain hand hygiene anywhere with our versatile, portable sink. Featuring a lightweight aluminum housing and a rustproof stainless-steel basin, this solution stands up to demanding environments.

Key Features:

- 1 or 2 sink configurations: Choose the option that fits your needs.
- Water mixing tap: Adjust water temperature for optimal comfort.
- Permanent mirror: Mounted inside the lockable lid for added convenience.
- Geka couplings: Three clearly marked (cold, warm, grey water) for hassle-free connection.
- Easy cleaning: Compatible with common detergents and disinfectants.